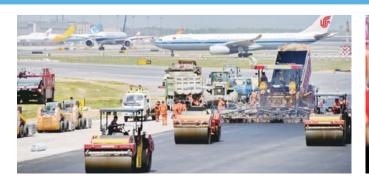

运输方面: 全集团旅客吞吐量、货邮吞吐量和起降架次分别实现 1.97 亿人次、268.6 万吨和 153.1 万架次,同比增长 12.1%、4.3% 和 12.7%,完成年度目标。旅客吞吐量方面,首都机场达到 9 579 万人次,天津机场达到 2 100 万人次,哈尔滨机场达到 1 881 万人次,长春、南昌、呼和浩特机场先后突破1 000 万人次,石家庄机场达到 958 万人次。

新机场建设: 实现航站楼功能性封顶封围。综合交通中心工程主体结构封顶。离场高架桥结构全线贯通。与五家非主基地航签署进驻协议。成立合资公司推进生活基地项目,启动首期人才公租房项目。《绿色航站楼标准》入选向"一带一路"国家推荐的 10 部民航行业技术规范。旅客航站楼及停车楼工程获得国家绿色建筑三星级认证和节能建筑 3A 级认证,树立了国内绿色节能建筑的全新标杆。