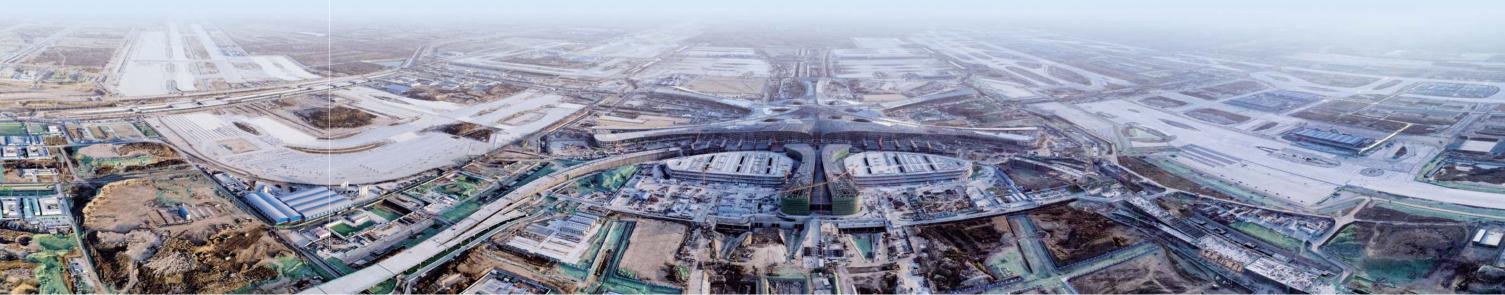

运输方面: 全集团旅客吞吐量、货邮吞吐量和起降架次分别实现 1.97 亿人次、268.6 万吨和 153.1 万架次,同比增长 12.1%、4.3% 和 12.7%,完成年度目标。旅客吞吐量方面,首都机场达到 9 579 万人次,天津机场达到 2 100 万人次,哈尔滨机场达到 1 881 万人次,长春、南昌、呼和浩特机场先后突破1 000 万人次,石家庄机场达到 958 万人次。

新机场建设: 实现航站楼功能性封顶封围。综合交通中心工程主体结构封顶。离场高架桥结构全线贯通。与五家非主基地航签署进驻协议。成立合资公司推进生活基地项目,启动首期人才公租房项目。《绿色航站楼标准》入选向"一带一路"国家推荐的 10 部民航行业技术规范。旅客航站楼及停车楼工程获得国家绿色建筑三星级认证和节能建筑 3A 级认证,树立了国内绿色节能建筑的全新标杆。