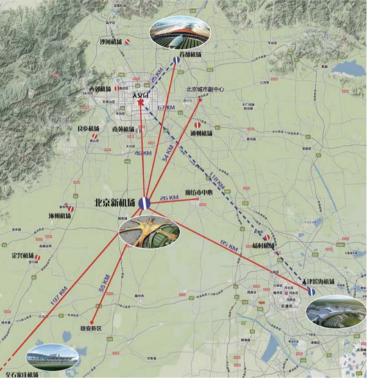

运输方面: 全集团旅客吞吐量、货邮吞吐量和起降架次分别实现 1.97 亿人次、268.6 万吨和 153.1 万架次,同比增长 12.1%、4.3% 和 12.7%,完成年度目标。旅客吞吐量方面,首都机场达到 9 579 万人次,天津机场达到 2 100 万人次,哈尔滨机场达到 1 881 万人次,长春、南昌、呼和浩特机场先后突破1 000 万人次,石家庄机场达到 958 万人次。

新机场建设: 实现航站楼功能性封顶封围。综合交通中心工程主体结构封顶。离场高架桥结构全线贯通。与五家非主基地航签署进驻协议。成立合资公司推进生活基地项目,启动首期人才公租房项目。《绿色航站楼标准》入选向"一带一路"国家推荐的 10 部民航行业技术规范。旅客航站楼及停车楼工程获得国家绿色建筑三星级认证和节能建筑 3A 级认证,树立了国内绿色节能建筑的全新标杆。